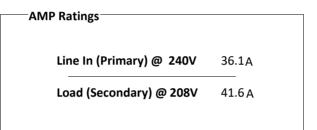

## Catalog No. N24SF2Y-15

| <b> Characteristics</b> |          |
|-------------------------|----------|
| Phase                   | 3        |
| KVA                     | 15       |
| Primary                 | 240∆     |
| Secondary               | 208Y/120 |
| Conductor               | Aluminum |
| Temp. Rise              | 115° C   |
| Frequency               | 60 HZ    |
| Taps                    | -2@5%    |
| ESS                     | Yes      |
| Insulation              | 180° C   |
| Weathershield           | N/A      |
| Wall Bracket            | Built-In |
| Weight (lbs)            | 435      |
| Sound(dB)               | 45       |
|                         |          |