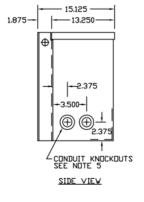

15       |
| Primary                 | 240∆     |
| Secondary               | 208Y/120 |
| Conductor               | Aluminum |
| Temp. Rise              | 115° C   |
| Frequency               | 60 HZ    |
| Taps                    | -2@5%    |
| ESS                     | Yes      |
| Insulation              | 180° C   |
| Weathershield           | N/A      |
| Wall Bracket            | Built-In |
| Weight (lbs)            | 435      |
| Sound(dB)               | 45       |
|                         |          |

## All units are UL listed and are designed in accordance with applicable NEMA, ANSI and IEEE standards. Transformers are dry-type AA, non-ventilated NEMA 3R enclosure Transformers are wall mounted. Wall mounting bracket is built into the enclosure. Paint color is ANSI 61.













Outline No: 08A7635