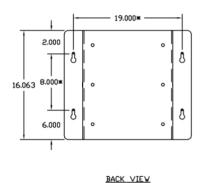

| 15       |
| Primary                 | 240∆     |
| Secondary               | 208Y/120 |
| Conductor               | Aluminum |
| Temp. Rise              | 115° C   |
| Frequency               | 60 HZ    |
| Taps                    | -2@5%    |
| ESS                     | Yes      |
| Insulation              | 180° C   |
| Weathershield           | N/A      |
| Wall Bracket            | Built-In |
| Weight (lbs)            | 435      |
| Sound(dB)               | 45       |
|                         |          |

## All units are UL listed and are designed in accordance with applicable NEMA, ANSI and IEEE standards. Transformers are dry-type AA, non-ventilated NEMA 3R enclosure Transformers are wall mounted. Wall mounting bracket is built into the enclosure. Paint color is ANSI 61.













Outline No: 08A7635