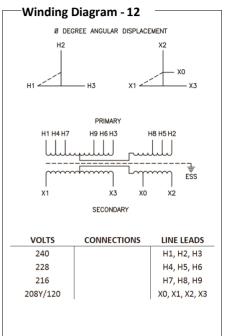

## Catalog No. N24SF2Y-15

| <b> Characteristics</b> |          |
|-------------------------|----------|
| Phase                   | 3        |
| KVA                     | 15       |
| Primary                 | 240∆     |
| Secondary               | 208Y/120 |
| Conductor               | Aluminum |
| Temp. Rise              | 115° C   |
| Frequency               | 60 HZ    |
| Taps                    | -2@5%    |
| ESS                     | Yes      |
| Insulation              | 180° C   |
| Weathershield           | N/A      |
| Wall Bracket            | Built-In |
| Weight (lbs)            | 435      |
| Sound(dB)               | 45       |
|                         |          |